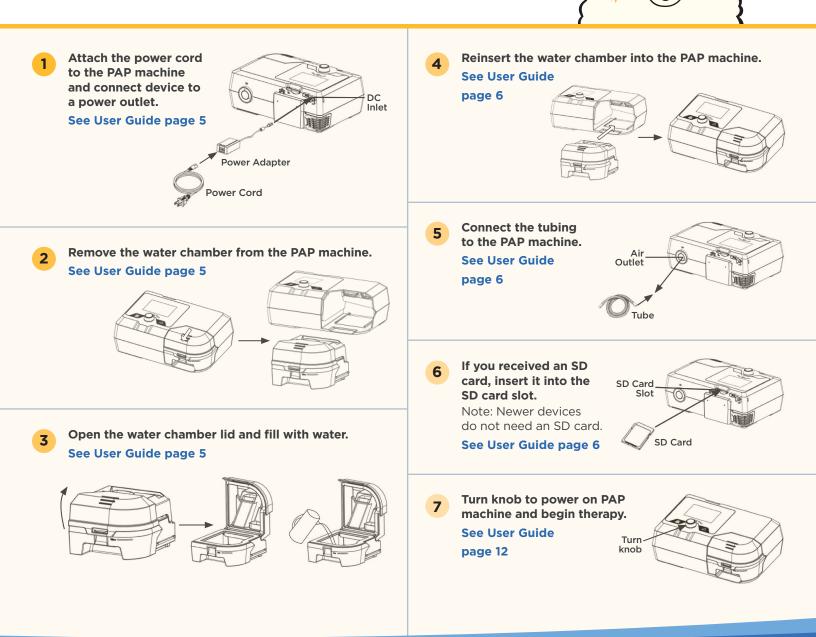

## Fit your mask. If your doctor prescribed a Attach the tubing to your mask. 11 8 specific mask and size, follow the fitting (If using prescribed oxygen, consult page 11 in instructions provided by the manufacturer. If your Apria Sleep Therapy User Guide.) you received a mask with multiple cushions, See User Guide page 11 follow these instructions: There is a mask cushion currently attached to the frame of your mask. This size fits most patients. Once you begin therapy, if your mask is leaking or feels uncomfortable, try removing the existing cushion and replacing it with a different size cushion. If you are between sizes, it is best to use the larger cushion. Use the Fitting Lie down and take four deep breaths. Template (for nasal mask and full face mask) 12 and/or the manufacturer's instructions included The machine should start automatically. If you do with your mask for help. not hear the machine start, press the Start Therapy/Standby button. Relax and begin to take See User Guide page 7 slow breaths through your nose. See User Guide page 13 Check for air leaks. 13 Small leaks are acceptable. If large leaks occur, consult your Apria Sleep Therapy User Guide. See User Guide pages 13-14 Nasal Mask **Nasal Pillow Full Face Mask** Mask Put on your mask. Your setup is complete. You are now ready to 14 begin your PAP therapy! See User Guide pages 8-10 See User Guide page 15 Attach the tubing to Make sure to follow the cleaning and 10 15 the PAP machine. maintenance instructions provided and review the recommended supply replacement schedule. See User Guide page 11 See User Guide pages 20-21